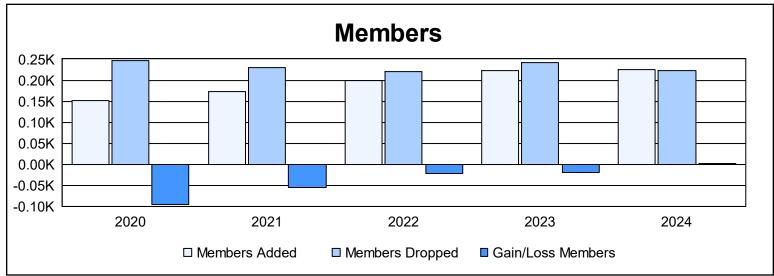

District 4 A2

As of June 2024 Cumulative

| Year      | New<br>Clubs | Dropped<br>Clubs | Gain/<br>Loss<br>Clubs | New<br>Members | Charter<br>Members | Reinstate<br>Members | Transfer<br>Members | Total<br>Member<br>Added | Total<br>Members<br>Dropped | Gain/<br>Loss<br>Members |
|-----------|--------------|------------------|------------------------|----------------|--------------------|----------------------|---------------------|--------------------------|-----------------------------|--------------------------|
| 2019-2020 | 0            | 1                | -1                     | 136            | 3                  | 6                    | 6                   | 151                      | 247                         | -96                      |
| 2020-2021 | 0            | 1                | -1                     | 161            | 2                  | 6                    | 4                   | 173                      | 229                         | -56                      |
| 2021-2022 | 0            | 1                | -1                     | 182            | 3                  | 10                   | 4                   | 199                      | 221                         | -22                      |
| 2022-2023 | 0            | 0                | 0                      | 195            | 0                  | 20                   | 8                   | 223                      | 242                         | -19                      |
| 2023-2024 | 0            | 4                | -4                     | 201            | 0                  | 13                   | 10                  | 224                      | 222                         | 2                        |
| Average   | 0            | 1                | -1                     | 175            | 2                  | 11                   | 6                   | 194                      | 232                         | -38                      |